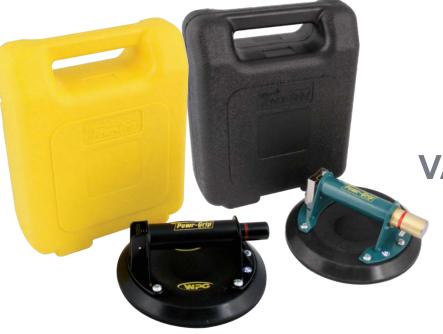

**VACUUM HAND CUPS** 

WOOD'S POWR-GRIP

Wood's Powr-Grip™ vacuum hand cups are essential for safe, convenient material handling.

With a capacity for almost any manual lift, the "N" series provides the versatility and rugged construction required for years of trouble free operation, in the shop or on the job site.

**Salem Fabrication Supplies** is a certified distributor of Wood's Powr-Grip™ vacuum hand cups.

There are two ways **Salem** can fill your Wood's cup needs:

Purchase new Wood's cups from Salem

Salem will exchange your old metal handle cups at its NC & CA Facilities

California Residents:

A ....

 $\textbf{WARNING} \ \ \text{Cancer and/or Reproductive Harm-www.p65Warnings.ca.gov}$ 

| DESCRIPTION                      | PART#  | PRICE    |
|----------------------------------|--------|----------|
| New 8" ABS (plastic) handle cups | GN4000 | \$72     |
| Exchanged 8" metal handle cups   | E4950  | \$56.46  |
| New 8" metal handle cups         | GN4950 | \$112    |
| Exchanged 8" metal handle cups   | E4950  | \$56.46  |
| New 9" metal handle cups         | GN5450 | \$119    |
| Exchanged 9" metal handle cups   | E5450  | \$59.17  |
| New 10" metal handle cups        | GN6450 | \$123    |
| Exchanged 10" metal handle cups  | E6450  | \$ 66.53 |