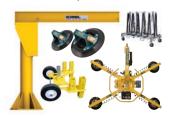

**VACUUM HAND CUPS** 

WOOD'S POWR-GRIP

Wood's Powr-Grip™ vacuum hand cups are essential for safe, convenient material handling.

With a capacity for almost any manual lift, the "N" series provides the versatility and rugged construction required for years of trouble free operation, in the shop or on the job site.

**Salem Fabrication Supplies** is a certified distributor of Wood's Powr-Grip™ vacuum hand cups.

There are two ways **Salem** can fill your Wood's cup needs:

Purchase new Wood's cups from Salem

Salem will exchange your old metal handle cups at its NC & CA Facilities

### **Material Handling**

Carts, Racks & Tables | Cranes Dollies | Vacuum Hand Cups Vacuum Lifters, Rotators & Tilters