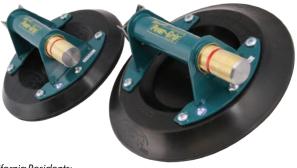

**VACUUM HAND CUPS** 

WOOD'S POWR-GRIP

Wood's Powr-Grip™ vacuum hand cups are essential for safe, convenient material handling.

With a capacity for almost any manual lift, the "N" series provides the versatility and rugged construction required for years of trouble free operation, in the shop or on the job site.

**Salem Fabrication Supplies** is a certified distributor of Wood's Powr-Grip™ vacuum hand cups.

There are two ways **Salem** can fill your Wood's cup needs:

Purchase new Wood's cups from Salem

Salem will exchange your old metal handle cups at its NC & CA Facilities

### **Material Handling**

Carts, Racks & Tables | Cranes Dollies | Vacuum Hand Cups Vacuum Lifters, Rotators & Tilters