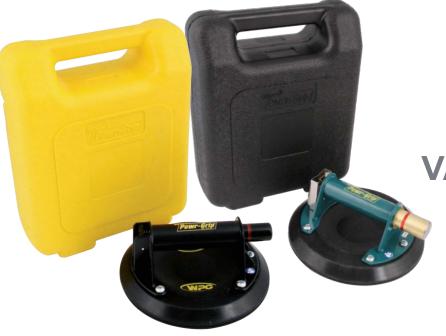

WOOD'S POWR-GRIP

Wood's Powr-Grip™ vacuum hand cups are essential for safe, convenient material handling.

With a capacity for almost any manual lift, the "N" series provides the versatility and rugged construction required for years of trouble free operation, in the shop or on the job site.

**Salem Fabrication Supplies** is a certified distributor of Wood's Powr-Grip™ vacuum hand cups.

There are two ways **Salem** can fill your Wood's cup needs:

California Residents:

 $\textbf{WARNING} \ \ \text{Cancer and/or Reproductive Harm-www.p65Warnings.ca.gov}$ 

| DESCRIPTION                      | PART#  | PRICE    |
|----------------------------------|--------|----------|
| New 8" ABS (plastic) handle cups | GN4000 | \$72     |
| Exchanged 8" metal handle cups   | E4950  | \$54.28  |
| New 8" metal handle cups         | GN4950 | \$112    |
| Exchanged 8" metal handle cups   | E4950  | \$54.28  |
| New 9" metal handle cups         | GN5450 | \$119    |
| Exchanged 9" metal handle cups   | E5450  | \$59.17  |
| New 10" metal handle cups        | GN6450 | \$123    |
| Exchanged 10" metal handle cups  | E6450  | \$ 66.53 |