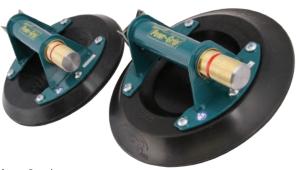

WOOD'S POWR-GRIP

Wood's Powr-Grip™ vacuum hand cups are essential for safe, convenient material handling.

With a capacity for almost any manual lift, the "N" series provides the versatility and rugged construction required for years of trouble free operation, in the shop or on the job site.

| DESCRIPTION                      | PART#  | PRICE    |
|----------------------------------|--------|----------|
| New 8" ABS (plastic) handle cups | GN4000 | \$72     |
| Exchanged 8" metal handle cups   | E4950  | \$54.28  |
| New 8" metal handle cups         | GN4950 | \$112    |
| Exchanged 8" metal handle cups   | E4950  | \$54.28  |
| New 9" metal handle cups         | GN5450 | \$119    |
| Exchanged 9" metal handle cups   | E5450  | \$59.17  |
| New 10" metal handle cups        | GN6450 | \$123    |
| Exchanged 10" metal handle cups  | E6450  | \$ 66.53 |

ABS (plastic) handle cup will be exchanged for a metal handle cup Pricing in US dollars. Prices are subject to change.