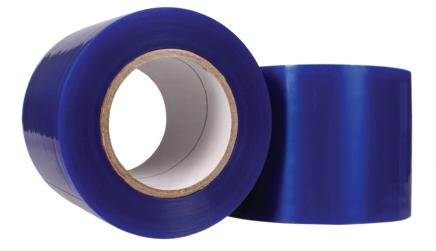

## THE NEXT STEP IN PREMIUM LENS TAPE

SENTRY <sup>xcs</sup>

## **FEATURES:**

- Virtually Transparent Compatible with all blockers
- Tear Resistant Tape Works with manual and auto tapers
- Flexible Film Conforms to steep curves
- Wax and Alloy Perfect for all temperature ranges
- Advanced Adhesive will not transfer to the lens even after a prolonged period of time