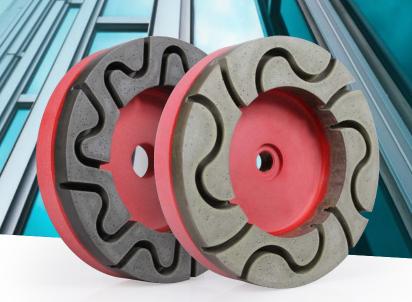

# YOUR SUPERIOR SOLUTION

Discover THE Solution for Edging Laminated Glass

The SUPERIOR line of wheels is specifically designed for edging laminated glass. The unique "S" pattern on the cutting band allows for the wheel to have a different point of contact while rotating – never touching the surface of the glass at just one place on the wheel. SUPERIOR wheels are available for use on a wide variety of machinery including the KODIAK®, our NEW line of glass edging machines exclusively from HHH Equipment Resources, as well as Bovone, Bavelloni, Lattuada, Schiatti and more.