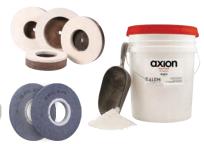

#### **Abrasives**

Loose Abrasives | Sanding Belts Sanding Discs | Wheel Dressing

#### **Coolants & Additives**

Biocide | Coolants | Cutting Fluids Defoamer | Flocculant