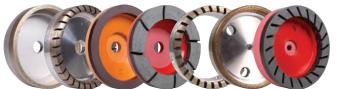

# YOUR SUPERIOR SOLUTION

Discover THE Solution for Edging Laminated Glass

The SUPERIOR line of wheels is specifically designed for edging laminated glass. The unique "S" pattern on the cutting band allows for the wheel to have a different point of contact while rotating – never touching the surface of the glass at just one place on the wheel. SUPERIOR wheels are available for use on a wide variety of machinery including the KODIAK®, our NEW line of glass edging machines exclusively from HHH Equipment Resources, as well as Bovone, Bavelloni, Lattuada, Schiatti and more.

## **SUPERIOR - Premium Diamond Cup Wheels**

| Machine                        | Description                                                          | Item#     |     |
|--------------------------------|----------------------------------------------------------------------|-----------|-----|
| KODIAK®,<br>BOVONE &<br>FUSHAN | Diamond Cup Wheel<br>Resin (slotted)<br>150x45x22ah   200 grit       | DCT23LFC  |     |
|                                | Diamond Cup Wheel<br>Resin (slotted)<br>150x45x22ah   400 grit       | DCT24LFC  |     |
|                                | Diamond Cup Wheel<br>Resin (slotted)<br>150x45x22ah   600 grit       | DCT25LFC  |     |
| BAVELLONI<br>& NEPTUN          | Diamond Cup Wheel<br>Resin (slotted)<br>150x45   J40   200 grit      | BR3LFC    | 300 |
| BESANA                         | Diamond Cup Wheel<br>Resin (slotted)<br>150x40x25ah   200 grit       | DCTB23LFC |     |
| BOTTERO                        | Diamond Cup Wheel<br>Resin (slotted)<br>150x30x50ah   200 grit       | DCB230LFC |     |
| DEWAY &<br>HISENG              | Diamond Cup Wheel<br>Resin (slotted)<br>150x45x13ah   J40   200 grit | DWR3LFC   |     |

| Machine  | Description                                                    | Item #    |  |
|----------|----------------------------------------------------------------|-----------|--|
| LATTUADA | Diamond Cup Wheel<br>Resin (slotted)<br>150x30x22ah   200 grit | DCTL23LFC |  |
|          | Diamond Cup Wheel<br>Resin (slotted)<br>150x30x22ah   400 grit | DCTL24LFC |  |
|          | Diamond Cup Wheel<br>Resin (slotted)<br>150x30x22ah   600 grit | DCTL25LFC |  |
| SCHIATTI | Diamond Cup Wheel<br>Resin (slotted)<br>150x35x25ah   200 grit | DCTS23LFC |  |
|          | Diamond Cup Wheel<br>Resin (slotted)<br>150x35x25ah   400 grit | DCTS24LFC |  |
|          | Diamond Cup Wheel<br>Resin (slotted)<br>150x35x25ah   600 grit | DCTS25LFC |  |