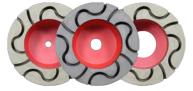

# YOUR SUPERIOR SOLUTION

Discover THE Solution for Edging Laminated Glass

The SUPERIOR line of wheels is specifically designed for edging laminated glass. The unique "S" pattern on the cutting band allows for the wheel to have a different point of contact while rotating – never touching the surface of the glass at just one place on the wheel. SUPERIOR wheels are available for use on a wide variety of machinery including the KODIAK®, our NEW line of glass edging machines exclusively from HHH Equipment Resources, as well as Bovone, Bavelloni, Lattuada, Schiatti and more.

## **SUPERIOR - Premium Diamond Cup Wheels**

| Machine                        | Description                                                          | Item#     |     |
|--------------------------------|----------------------------------------------------------------------|-----------|-----|
| KODIAK®,<br>BOVONE &<br>FUSHAN | Diamond Cup Wheel<br>Resin (slotted)<br>150x45x22ah   200 grit       | DCT23LFC  |     |
|                                | Diamond Cup Wheel<br>Resin (slotted)<br>150x45x22ah   400 grit       | DCT24LFC  |     |
|                                | Diamond Cup Wheel<br>Resin (slotted)<br>150x45x22ah   600 grit       | DCT25LFC  |     |
| BAVELLONI<br>& NEPTUN          | Diamond Cup Wheel<br>Resin (slotted)<br>150x45   J40   200 grit      | BR3LFC    | 300 |
| BESANA                         | Diamond Cup Wheel<br>Resin (slotted)<br>150x40x25ah   200 grit       | DCTB23LFC |     |
| BOTTERO                        | Diamond Cup Wheel<br>Resin (slotted)<br>150x30x50ah   200 grit       | DCB230LFC |     |
| DEWAY &<br>HISENG              | Diamond Cup Wheel<br>Resin (slotted)<br>150x45x13ah   J40   200 grit | DWR3LFC   |     |

| Machine  | Description                                                    | Item #    |  |
|----------|----------------------------------------------------------------|-----------|--|
| LATTUADA | Diamond Cup Wheel<br>Resin (slotted)<br>150x30x22ah   200 grit | DCTL23LFC |  |
|          | Diamond Cup Wheel<br>Resin (slotted)<br>150x30x22ah   400 grit | DCTL24LFC |  |
|          | Diamond Cup Wheel<br>Resin (slotted)<br>150x30x22ah   600 grit | DCTL25LFC |  |
| SCHIATTI | Diamond Cup Wheel<br>Resin (slotted)<br>150x35x25ah   200 grit | DCTS23LFC |  |
|          | Diamond Cup Wheel<br>Resin (slotted)<br>150x35x25ah   400 grit | DCTS24LFC |  |
|          | Diamond Cup Wheel<br>Resin (slotted)<br>150x35x25ah   600 grit | DCTS25LFC |  |