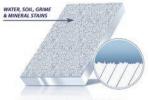

\*Test data available

Invisible Shield durably seals the microscopic pores of the surface to actively repel water, soil & stains for easy removal.

Water, soil and stains stick to an untreated surface requiring harsh chemicals and abrasives for removal.