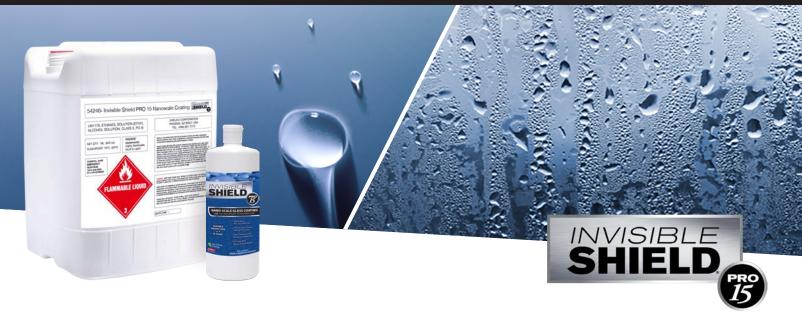

## Invisible Shield® PRO 15 Nano-Scale Glass Coating

Invisible Shield® PRO 15 nano-scale glass coating represents a major breakthrough in glass coating technology. It is a proprietary formula, ultra-hydrophobic glass coating that was developed after years of research to offer unmatched glass protection, durability and performance.

As a professional-grade, high performance, poly-siloxane, ultra-hydrophobic coating, **PRO 15 durably seals and protects interior and exterior glass against wear, corrosion and degradation from environmental exposure**. It was designed to be applied "in-line" by glass manufacturers and covalently bonds to flat glass, quickly and efficiently, to preserve and maintain the glass and prevent costly corrosion, degradation and damage.

#### Features/Benefits

- Repels Water, Soil, Rust, Acid Rain, Minerals and Pollutants
- Prevents Excess Soiling, Staining & Corrosion
- Prevents Scratches up to 92.9%\*
- Makes Cleaning Faster, Easier and More Efficient
- Improves Glass Appearance and Clarity
- Saves Work, Repairs & Replacements
- Eliminates the Need for Chemicals and Abrasives (Green Cleaning Alternative- Use Water Only)
- UV & Abrasion Resistant
- Surfaces: Applicable for all types of glass: Windows, facades, partitions, doors, skylights, atriums, glass block, shower glass, mirrors, windshields and photovoltaic panels.