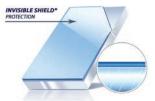

As a professional-grade, high performance, poly-siloxane, ultra-hydrophobic coating, **PRO 15 durably seals and protects interior and exterior glass against wear, corrosion and degradation from environmental exposure**. It was designed to be applied "in-line" by glass manufacturers and covalently bonds to flat glass, quickly and efficiently, to preserve and maintain the glass and prevent costly corrosion, degradation and damage.

\*Test data available

Invisible Shield durably seals the microscopic pores of the surface to actively repel water, soil & stains for easy removal.

Water, soil and stains stick to an untreated surface requiring harsh chemicals and abrasives for removal.