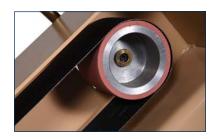

#### Features:

- Power Connection Method: Circuit Breaker + Magnetic Switch/Overload
- Motor HP: 1HP \* 2EA
- Exchange Device for Belt: Tension Spring
- Pulley Material: Crown Pulley AL + NBR coating
- Pulley Type: Pulley + Spindle in rotation together
- Wet or Dry Type
- Optional caster table available