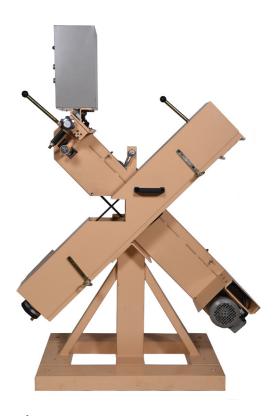

# **DUAL-BELT GLASS SEAMER**

**Specifications:** 

| Working Envelope | 26 X 73 X 50 in        |
|------------------|------------------------|
| Weight           | 557 lbs                |
| Working Height   | 33 - 37 in             |
| Belt Size        | 4 X 106 in             |
| Power Supply     | AP 220/440V 1P 50/60Hz |

Complete your glass tempering and fabrication line with a dual-belt glass seamer from **Salem Fabrication Supplies**. Expedite the fabrication process by seaming rough glass edges quickly and cleanly before starting the tempering processes.

#### Features:

- Power Connection Method: Circuit Breaker + Magnetic Switch/Overload
- Motor HP: 1HP \* 2EA
- Exchange Device for Belt: Tension Spring
- Pulley Material: Crown Pulley AL + NBR coating
- Pulley Type: Pulley + Spindle in rotation together
- Wet or Dry Type
- Optional caster table available