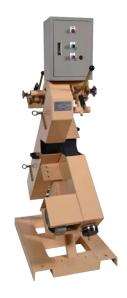

# **DUAL-BELT GLASS SEAMER**

**Specifications:** 

| Working Envelope | 26 X 73 X 50 in        |
|------------------|------------------------|
| Weight           | 557 lbs                |
| Working Height   | 33 - 37 in             |
| Belt Size        | 4 X 106 in             |
| Power Supply     | AP 220/440V 1P 50/60Hz |

Complete your glass tempering and fabrication line with a dual-belt glass seamer from **Salem Fabrication Supplies**. Expedite the fabrication process by seaming rough glass edges quickly and cleanly before starting the tempering processes.

#### Features:

- Power Connection Method: Circuit Breaker + Magnetic Switch/Overload
- Motor HP: 1HP \* 2EA
- Exchange Device for Belt: Tension Spring
- Pulley Material: Crown Pulley AL + NBR coating
- Pulley Type: Pulley + Spindle in rotation together
- Wet or Dry Type
- Optional caster table available