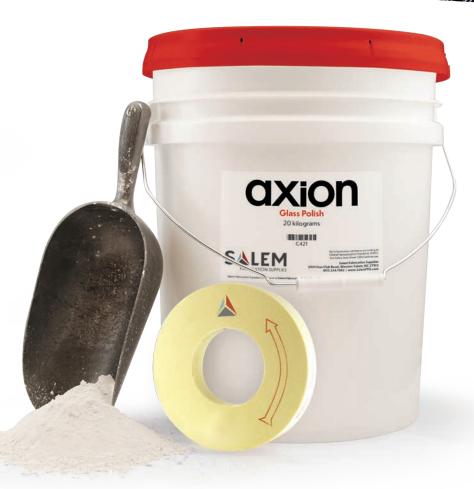

# BEST-IN-CLASS CERIUM & FELTS STOCKED & READY TO SHIP

Axion is a high production grade white cerium oxide based polishing compound. It features consistent particle hardness and size as well as a highly effective chemical supporting package. Axion is formulated to effectively polish at lower concentrations and achieve target baumé levels with lower volume. It disperses immediately with typical cerium tank agitation. It stays in suspension during use and settles slowly and softly when idle, and will totally re-suspend within minutes of agitation.

### **NOVAFelt Felt Wheels**

NOVAFelt is the latest development in synthetic polishing wheel technology. The yellow color is not the only thing unique about NOVAFelt. The base construction of this wheel is a polyester fiber that is impregnated utilizing state-of-the-art polymer technology. The uniquely engineered fiber structure sets this wheel apart from all other competitive products. The NOVAFelt fiber architecture yields an open pore structure that will readily accept a cerium charge but resist "loading" and glazing. This allows NOVAFelt to polish more like natural wool but with all the positive characteristics of a synthetic material.

Ask about our full lines of cerium oxide polishing compounds and felt wheels.

**CONTACT SALEM TODAY!** LEARN ABOUT OUR TOP-OF-THE-LINE POLISHING PRODUCTS!