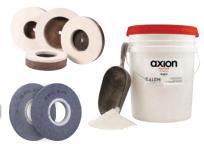

# BEST-IN-CLASS CERIUM & FELTS STOCKED & READY TO SHIP

Axion is a high production grade white cerium oxide based polishing compound. It features consistent particle hardness and size as well as a highly effective chemical supporting package. Axion is formulated to effectively polish at lower concentrations and achieve target baumé levels with lower volume. It disperses immediately with typical cerium tank agitation. It stays in suspension during use and settles slowly and softly when idle, and will totally re-suspend within minutes of agitation.

### **NOVAFelt Felt Wheels**

NOVAFelt is the latest development in synthetic polishing wheel technology. The yellow color is not the only thing unique about NOVAFelt. The base construction of this wheel is a polyester fiber that is impregnated utilizing state-of-the-art polymer technology. The uniquely engineered fiber structure sets this wheel apart from all other competitive products. The NOVAFelt fiber architecture yields an open pore structure that will readily accept a cerium charge but resist "loading" and glazing. This allows NOVAFelt to polish more like natural wool but with all the positive characteristics of a synthetic material.

### **Abrasives**

Loose Abrasives | Sanding Belts Sanding Discs | Wheel Dressing