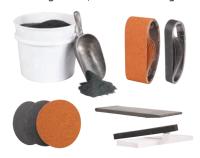

# BEST-IN-CLASS CERIUM & FELTS STOCKED & READY TO SHIP

Axion is a high production grade white cerium oxide based polishing compound. It features consistent particle hardness and size as well as a highly effective chemical supporting package. Axion is formulated to effectively polish at lower concentrations and achieve target baumé levels with lower volume. It disperses immediately with typical cerium tank agitation. It stays in suspension during use and settles slowly and softly when idle, and will totally re-suspend within minutes of agitation.

### **NOVAFelt Felt Wheels**

NOVAFelt is the latest development in synthetic polishing wheel technology. The yellow color is not the only thing unique about NOVAFelt. The base construction of this wheel is a polyester fiber that is impregnated utilizing state-of-the-art polymer technology. The uniquely engineered fiber structure sets this wheel apart from all other competitive products. The NOVAFelt fiber architecture yields an open pore structure that will readily accept a cerium charge but resist "loading" and glazing. This allows NOVAFelt to polish more like natural wool but with all the positive characteristics of a synthetic material.

Ask about our full lines of cerium oxide polishing compounds and felt wheels.

**CONTACT SALEM TODAY!** LEARN ABOUT OUR TOP-OF-THE-LINE POLISHING PRODUCTS!

# **Polishing Products**

Cerium Impregnated Wheels | Cerium Oxide | Cup Polishing Wheels Edge Deletion Wheels | Felt Wheels | Peripheral Polishing Wheels